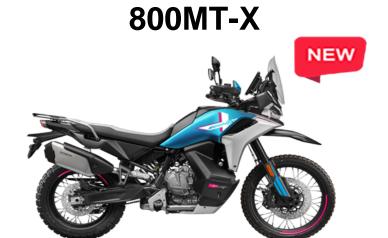

## Engine

| Engine Type       | 2-cylinder Inline, Liquid-cooled, EFI, 8 Valves, DOHC |
|-------------------|-------------------------------------------------------|
| Displacement      | 799cc                                                 |
| Bore x Stroke     | 88.0×65.7 mm                                          |
| Max Power         | 70kW/8500rpm                                          |
| Max Torque        | 87N.M/6750rpm                                         |
| Compression Ratio | 12.7:1                                                |
| Clutch Type       | Wet,Mulit-plate,Slipper Clutch                        |

## Dimensions and weight

| Length x Width x Heigth | 2288x945x1426 mm                                    |
|-------------------------|---------------------------